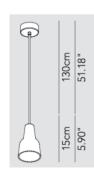

Product Name: Eva Mini Designer: Hans Thyge Raunkjaer

Manufacturer: Modo

IP: 20

Light Source: GU10 20W max or Gu10 LED

Material: Ceramic or Terracotta Finishes: White or Dark Brown

Product Name: Memoria Designer: Dima Loginoff Manufacturer: Evi Style