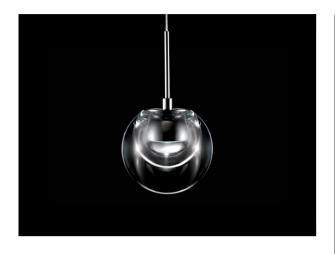

IP: 20

Light Source: 4,6W 440 Lm 3000K Cri>80

Material: Glass

Finishes: Transparent, Gold, Chrome or Copper