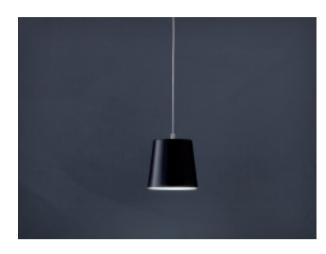

Manufacturer: Darø

IP: 20

Light Source: LED 4W E27 Material: Aluminium

Finishes: Matt White, Matt Black or Brushed Cop-

per

Product Name: Trion 27 Designer: Thomas Darø Manufacturer: Darø

IP: 20

Light Source: LED 4W E27 Material: Aluminium