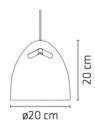

Chrome

Product Name: Tubo Designer: Novalux Manufacturer: Novalux

IP: 20

Light Source: LED 1 x 7W GU10

Material: Aluminium

Finishes: White, Grey or Black

Product Name: Bell+20

Designer: Thomas Holst Madsen