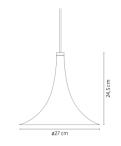

Manufacturer: Darø

IP: 20

Light Source: LED 4W E27 Material: Aluminium

Finishes: Matt White, Matt Black or Brushed Cop-

per

Product Name: Trion 27 Designer: Thomas Darø Manufacturer: Darø

IP: 20

Light Source: LED 4W E27 Material: Aluminium