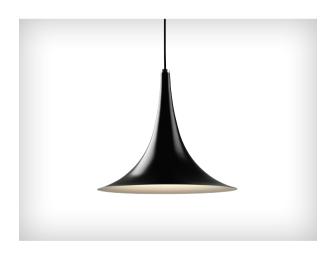

Manufacturer: Darø

IP: 20

Light Source: LED 4W E27 Material: Aluminium

Finishes: Matt White, Matt Black or Brushed Cop-

per

Product Name: Trion 27 Designer: Thomas Darø Manufacturer: Darø

IP: 20

Light Source: LED 4W E27 Material: Aluminium