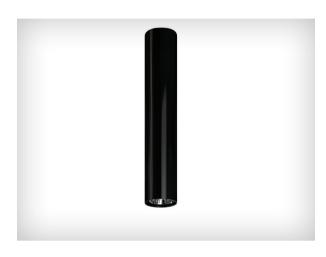

Product Name: Vertico Designer: Ribag Manufacturer: Ribag

IP: 20

Light Source: LED:CRI 85, 2700K, 3000K, 4000K

Material: Aluminium

Finishes: Anodised Natural, Anodised Black, Anodised Champagne, White Satin Matt, Polished