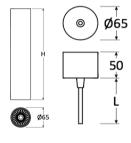

Product Name: Vertico Designer: Ribag Manufacturer: Ribag

IP: 20

Light Source: LED:CRI 85, 2700K, 3000K, 4000K

Material: Aluminium

Finishes: Anodised Natural, Anodised Black, Anodised Champagne, White Satin Matt, Polished