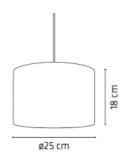

Finishes: Matt White, Matt Black or Brushed Cop-

per

Product Name: Paso Universe Designer: Thomas Darø Manufacturer: Darø

IP: 20

Light Source: LED 9W E27
Material: Metal / Textile / Acrylic
Finishes: White, White or Grey Linen