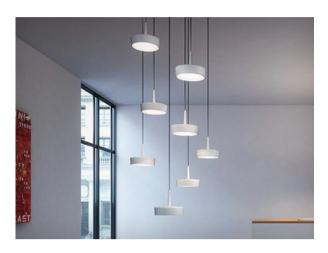

## SMALL PENDANTS

Product Name: Arva Mini Designer: Ribag Manufacturer: Ribag

IP: 40

Light Source: LED CRI 95, 3000K Material: Aluminium / Glass

Finishes: Metallic Grey, White Satin, Black Satin,

Bright Chrome-Plated