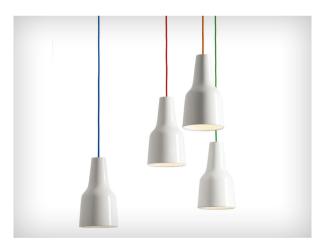

Product Name: Eva Mini Designer: Hans Thyge Raunkjaer

Manufacturer: Modo

IP: 20

Light Source: GU10 20W max or Gu10 LED

Material: Ceramic or Terracotta Finishes: White or Dark Brown

Product Name: Memoria Designer: Dima Loginoff Manufacturer: Evi Style