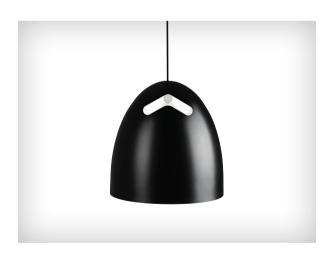

Chrome

Product Name: Tubo Designer: Novalux Manufacturer: Novalux

IP: 20

Light Source: LED 1 x 7W GU10

Material: Aluminium

Finishes: White, Grey or Black

Product Name: Bell+20

Designer: Thomas Holst Madsen