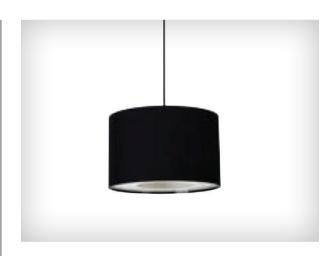

Finishes: Matt White, Matt Black or Brushed Cop-

per

Product Name: Paso Universe Designer: Thomas Darø Manufacturer: Darø

IP: 20

Light Source: LED 9W E27
Material: Metal / Textile / Acrylic
Finishes: White, White or Grey Linen