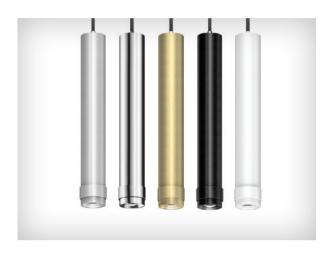

Product Name: Vertico Designer: Ribag Manufacturer: Ribag

IP: 20

Light Source: LED:CRI 85, 2700K, 3000K, 4000K

Material: Aluminium

Finishes: Anodised Natural, Anodised Black, Anodised Champagne, White Satin Matt, Polished