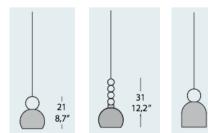

IP: 20

Light Source: 4,6W 440 Lm 3000K Cri>80

Material: Glass

Finishes: Transparent, Gold, Chrome or Copper