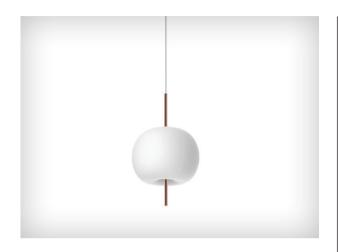

## SMALL PENDANTS

Product Name: Kushi 16

Designer: Alberto Saggia & Valerio Sommella

Manufacturer: Kundalini

IP: 20

Light Source: LED 1 x 5,5W, 2700K Material: Metallic Body / Glass Finishes: Black, Brass or Copper