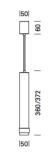

Product Name: Vertico Designer: Ribag Manufacturer: Ribag

IP: 20

Light Source: LED:CRI 85, 2700K, 3000K, 4000K

Material: Aluminium

Finishes: Anodised Natural, Anodised Black, Anodised Champagne, White Satin Matt, Polished