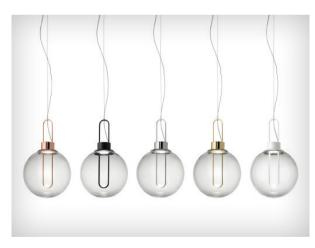

IP: 20

Light Source: 4,6W 440 Lm 3000K Cri>80

Material: Glass

Finishes: Transparent, Gold, Chrome or Copper