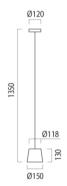

Manufacturer: Darø

IP: 20

Light Source: LED 4W E27 Material: Aluminium

Finishes: Matt White, Matt Black or Brushed Cop-

per

Product Name: Trion 27 Designer: Thomas Darø Manufacturer: Darø

IP: 20

Light Source: LED 4W E27 Material: Aluminium