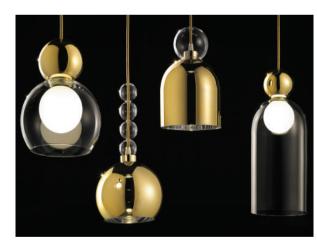

IP: 20

Light Source: 4,6W 440 Lm 3000K Cri>80

Material: Glass

Finishes: Transparent, Gold, Chrome or Copper