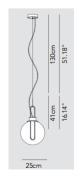

IP: 20

Light Source: 4,6W 440 Lm 3000K Cri>80

Material: Glass

Finishes: Transparent, Gold, Chrome or Copper